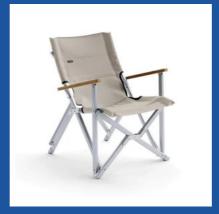

**Dometic's Compact Camp Chair -** comfortable, portable seat for eating, reading, entertaining & enjoying the outdoors.

DOMETIC GO COMPACT
CAMP CHAIR
\$179.00