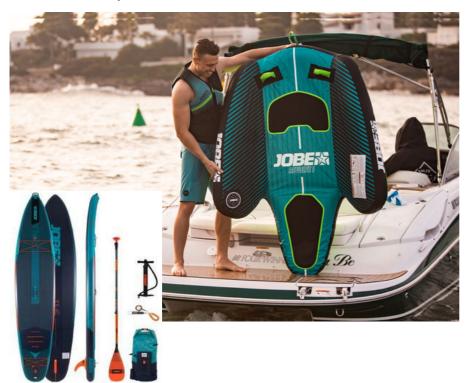

# Jobe stand up paddle boards and accessories NOW available on-line and instore:

Start enjoying sunny days on the water again in style. The Jobe range has all you need to have fun on the water! Whether it's a new stand-up paddleboard for the seasoned pro or those looking for a new hobby, Jobe has you set for the summer days ahead.