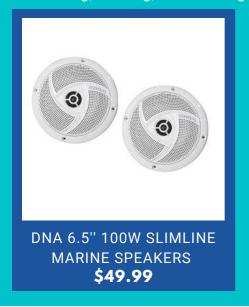

### This Season's Top Accessory Must Haves

As the warmer weather approaches, it's a good idea to update your gear for maximum comfort.

**DNA Slimline Marine Speakers -** supplied with stainless steel hardware and mounting, these speakers can be applied to boats and caravans.