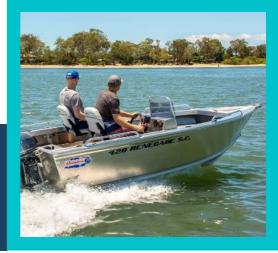

## Boat Of The Season

QUINTREX 420 RENEGADE SC 2022

The 420 Renegade Side
Console is regarded as the
dream boat for fishermen.
Compact in dimension it can
still fit a group of fishermen
with it's wide beam and new
innovative design, all to make
your fishing experience more
enjoyable!

Priced From: \$28,990